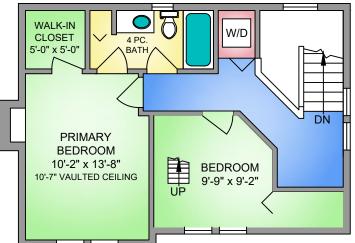

## SECOND FLOOR 538 SQ. FT. 8' CEILING HEIGHT

ATTIC
5'-9" CEILING HEIGHT

## **NORTH**

| 1110 RENO STREET                                                                                                           |                |            |               |
|----------------------------------------------------------------------------------------------------------------------------|----------------|------------|---------------|
| APRIL 6, 2022                                                                                                              |                |            |               |
| PREPARED FOR THE EXCLUSIVE USE OF THE MODERN REAL ESTATE TEAM PLANS MAY NOT BE 100% ACCURATE, IF CRITICAL BUYER TO VERIFY. |                |            |               |
| FLOOR                                                                                                                      | AREA (SQ. FT.) |            |               |
|                                                                                                                            | FINISHED       | UNFINISHED | PORCH / PATIO |
| FIRST                                                                                                                      | 566            | -          | 351           |
| SECOND                                                                                                                     | 538            | -          | -             |
| ATTIC                                                                                                                      | -              | 69         | -             |
|                                                                                                                            |                |            |               |
| TOTAL                                                                                                                      | 1104           | 69         | 351           |