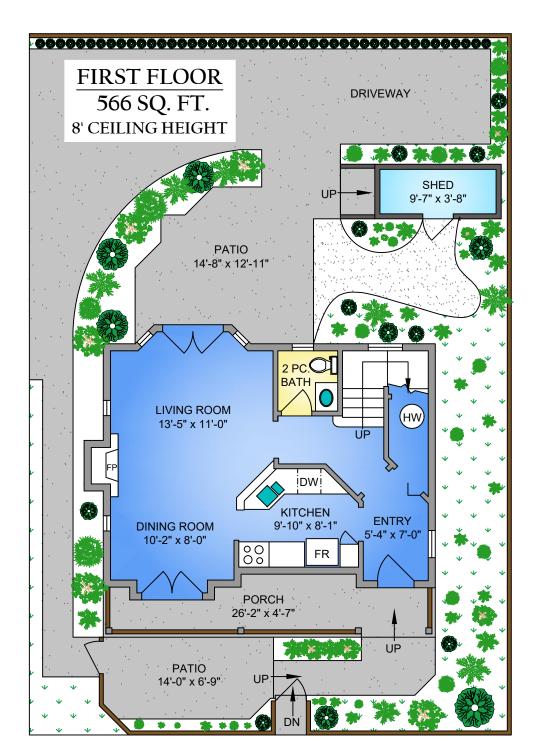

## **NORTH**

| 1110 RENO STREET                                                                                                           |                |            |               |
|----------------------------------------------------------------------------------------------------------------------------|----------------|------------|---------------|
| APRIL 6, 2022                                                                                                              |                |            |               |
| PREPARED FOR THE EXCLUSIVE USE OF THE MODERN REAL ESTATE TEAM PLANS MAY NOT BE 100% ACCURATE, IF CRITICAL BUYER TO VERIFY. |                |            |               |
| FLOOR                                                                                                                      | AREA (SQ. FT.) |            |               |
|                                                                                                                            | FINISHED       | UNFINISHED | PORCH / PATIO |
| FIRST                                                                                                                      | 566            | -          | 351           |
| SECOND                                                                                                                     | 538            | -          | -             |
| ATTIC                                                                                                                      | -              | 69         | -             |
|                                                                                                                            |                |            |               |
| TOTAL                                                                                                                      | 1104           | 69         | 351           |