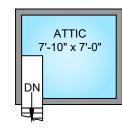

## SECOND FLOOR 538 SQ. FT. 8' CEILING HEIGHT

ATTIC
5'-9" CEILING HEIGHT

## **NORTH**

| 1110 RENO STREET                                                                                                           |                |            |               |
|----------------------------------------------------------------------------------------------------------------------------|----------------|------------|---------------|
| APRIL 6, 2022                                                                                                              |                |            |               |
| PREPARED FOR THE EXCLUSIVE USE OF THE MODERN REAL ESTATE TEAM PLANS MAY NOT BE 100% ACCURATE, IF CRITICAL BUYER TO VERIFY. |                |            |               |
| FLOOR                                                                                                                      | AREA (SQ. FT.) |            |               |
|                                                                                                                            | FINISHED       | UNFINISHED | PORCH / PATIO |
| FIRST                                                                                                                      | 566            | -          | 351           |
| SECOND                                                                                                                     | 538            | -          | -             |
| ATTIC                                                                                                                      | -              | 69         | -             |
|                                                                                                                            |                |            |               |
| TOTAL                                                                                                                      | 1104           | 69         | 351           |